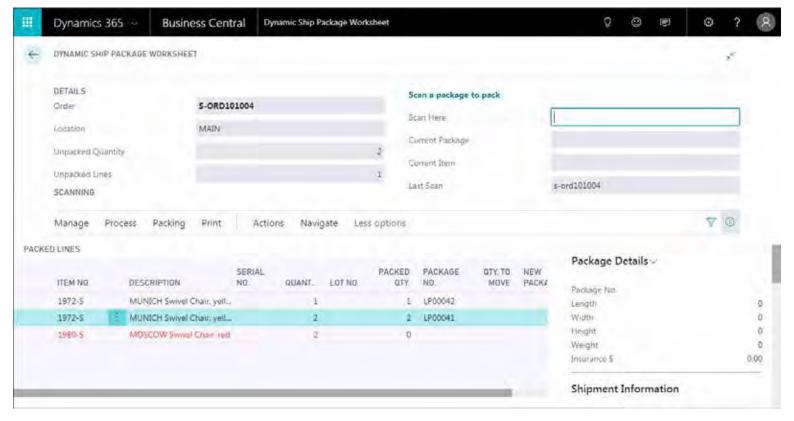

#### **Capture Package Level Details**

Capture serial numbers, lot numbers, and assembly component details at packing time and increase shipping accuracy by scanning items and comparing them to the sales order and picking document.

#### **Accountability**

Place an accurate value on each package in a shipment, report what items are in each box, inform customers what is in each package, and where the package is throughout the entire process.